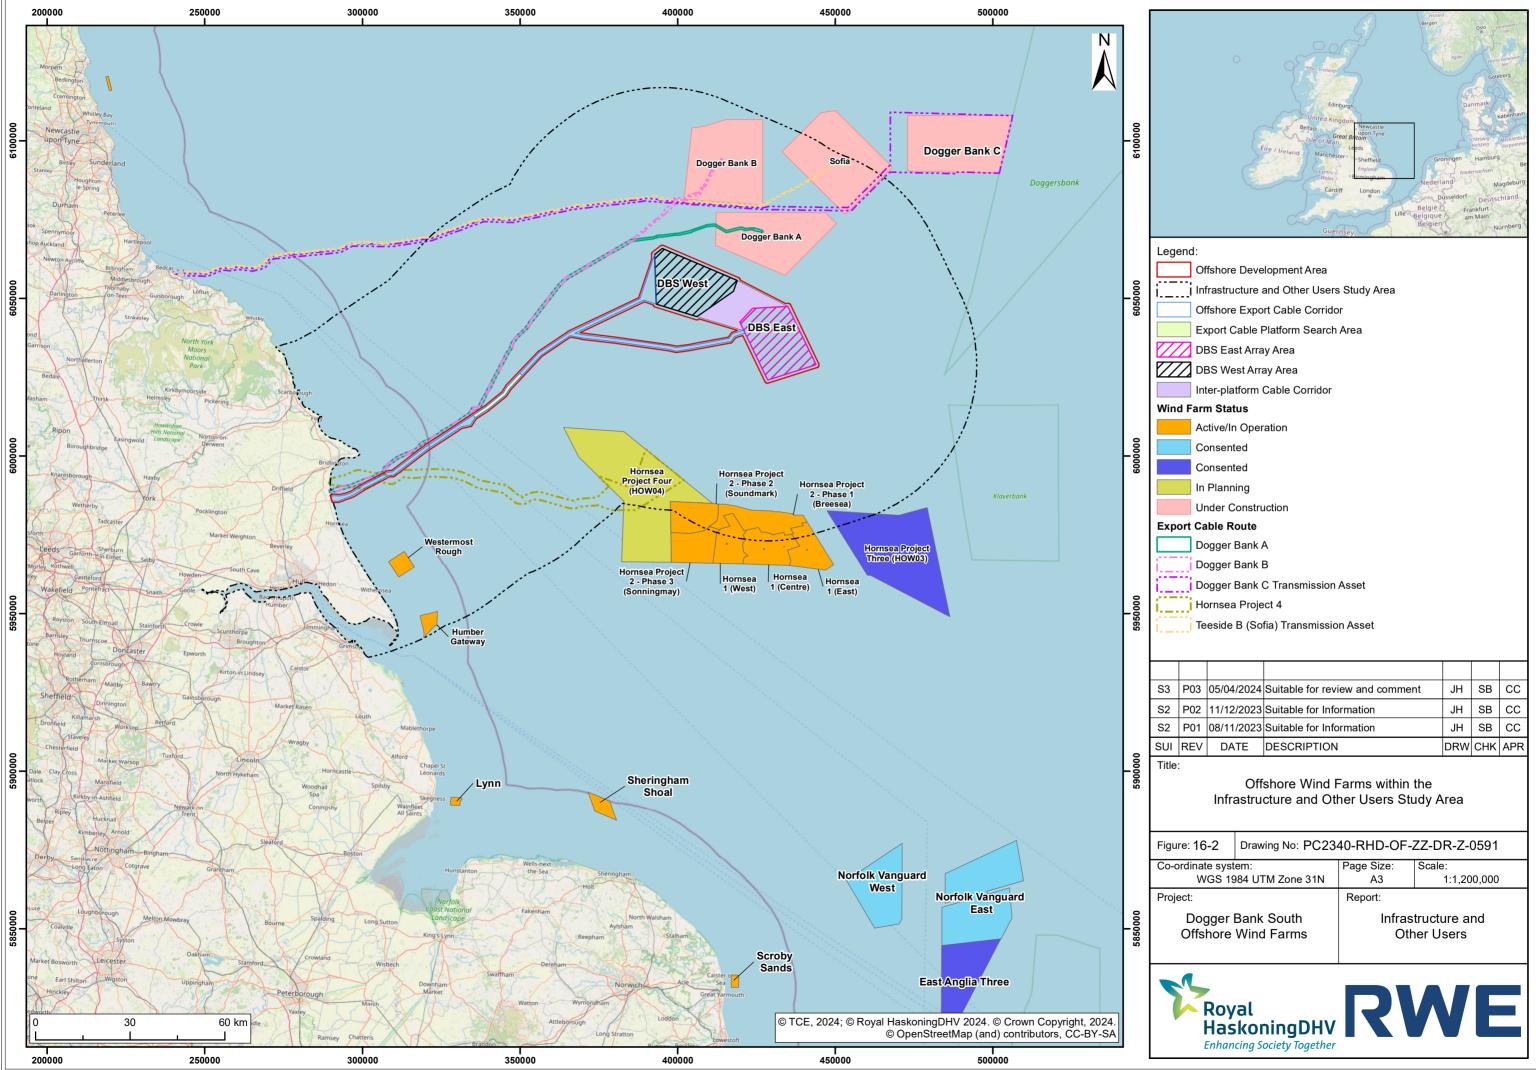

| ure: 16-2                                | Drawing No: PC2340-RHD-OF-ZZ-DR-Z-0591 |            |                           |  |  |
|------------------------------------------|----------------------------------------|------------|---------------------------|--|--|
| -ordinate syst                           | em:                                    | Page Size: | Scale:                    |  |  |
|                                          | 984 UTM Zone 31N                       | A3         | 1:1,200,000               |  |  |
| ject:                                    |                                        | Report:    |                           |  |  |
| Dogger Bank South<br>Offshore Wind Farms |                                        |            | tructure and<br>ner Users |  |  |
|                                          |                                        |            |                           |  |  |