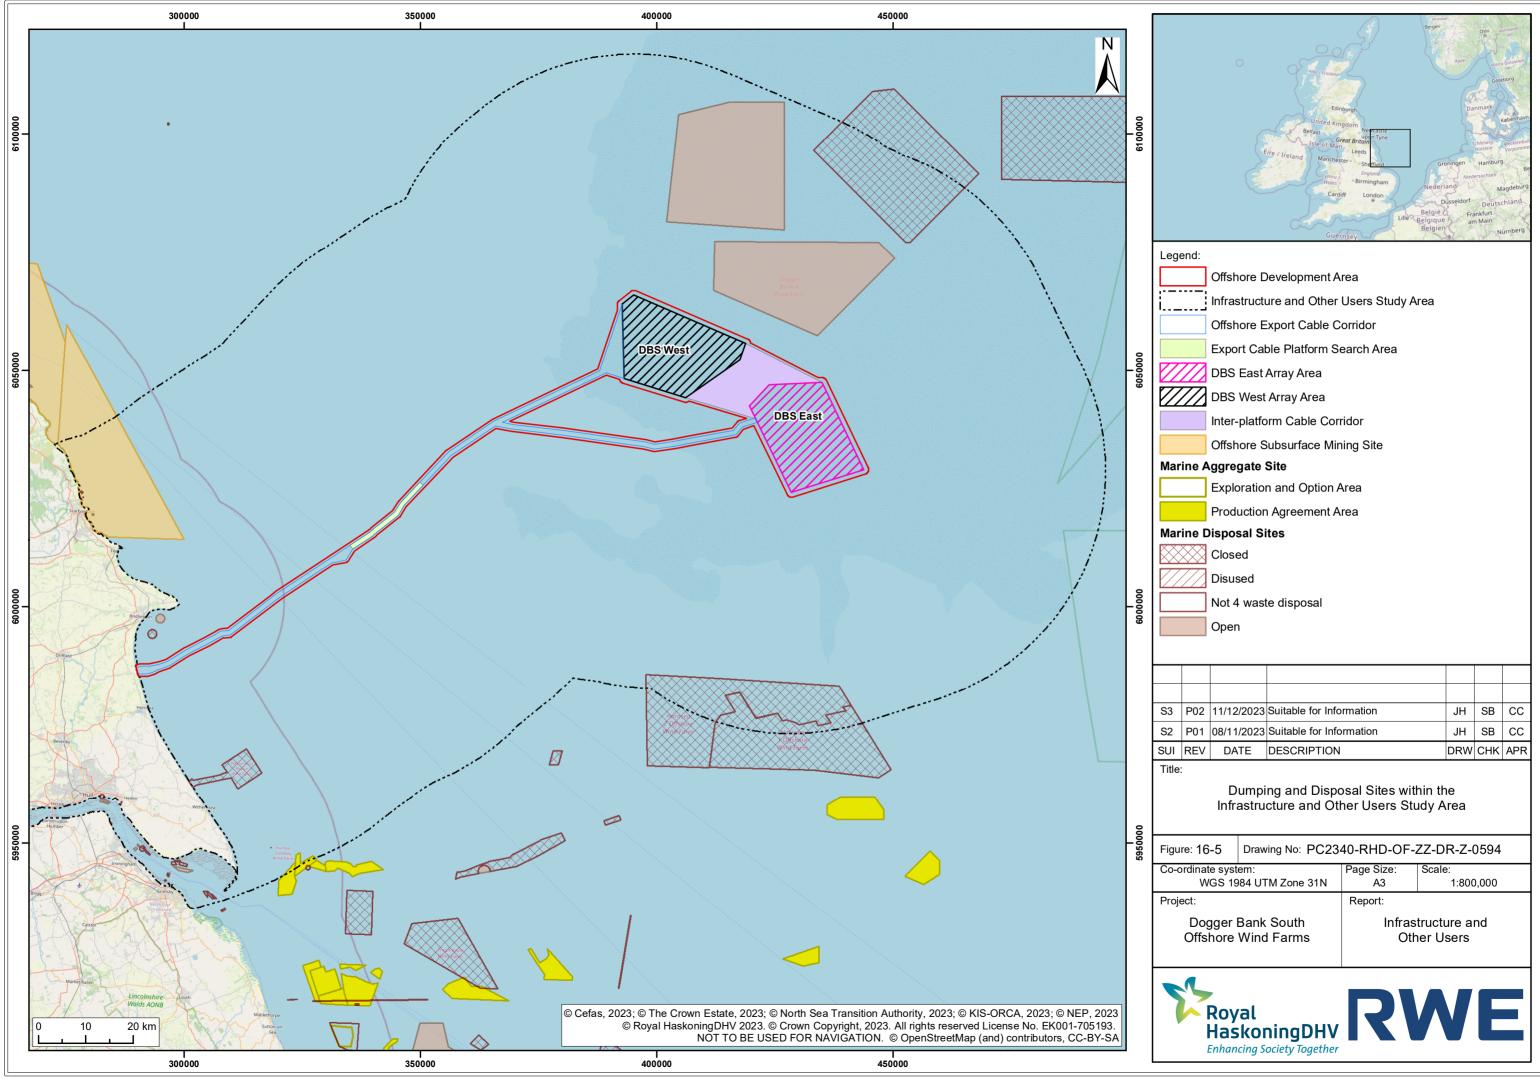

|        | Offshore Development Area          |
|--------|------------------------------------|
|        | Infrastructure and Other Users Stu |
|        | Offshore Export Cable Corridor     |
|        | Export Cable Platform Search Are   |
| ///    | DBS East Array Area                |
| ///    | DBS West Array Area                |
|        | Inter-platform Cable Corridor      |
|        | Offshore Subsurface Mining Site    |
| rine A | Aggregate Site                     |
|        | Exploration and Option Area        |
|        | Production Agreement Area          |
| rine [ | Disposal Sites                     |
| >>>    | Closed                             |
|        | Disused                            |
|        | Not 4 waste disposal               |
|        | Open                               |
|        |                                    |
|        |                                    |

| ure: 16-5 Drawing No: PC23                | Drawing No: PC2340-RHD-OF-ZZ-DR-Z-0594 |                     |  |  |
|-------------------------------------------|----------------------------------------|---------------------|--|--|
| ordinate system:<br>WGS 1984 UTM Zone 31N | Page Size:<br>A3                       | Scale:<br>1:800,000 |  |  |
| ject:                                     | Report:                                |                     |  |  |
| Dogger Bank South<br>Offshore Wind Farms  | Infrastructure and<br>Other Users      |                     |  |  |
| Royal<br>HaskoningDHV                     |                                        |                     |  |  |