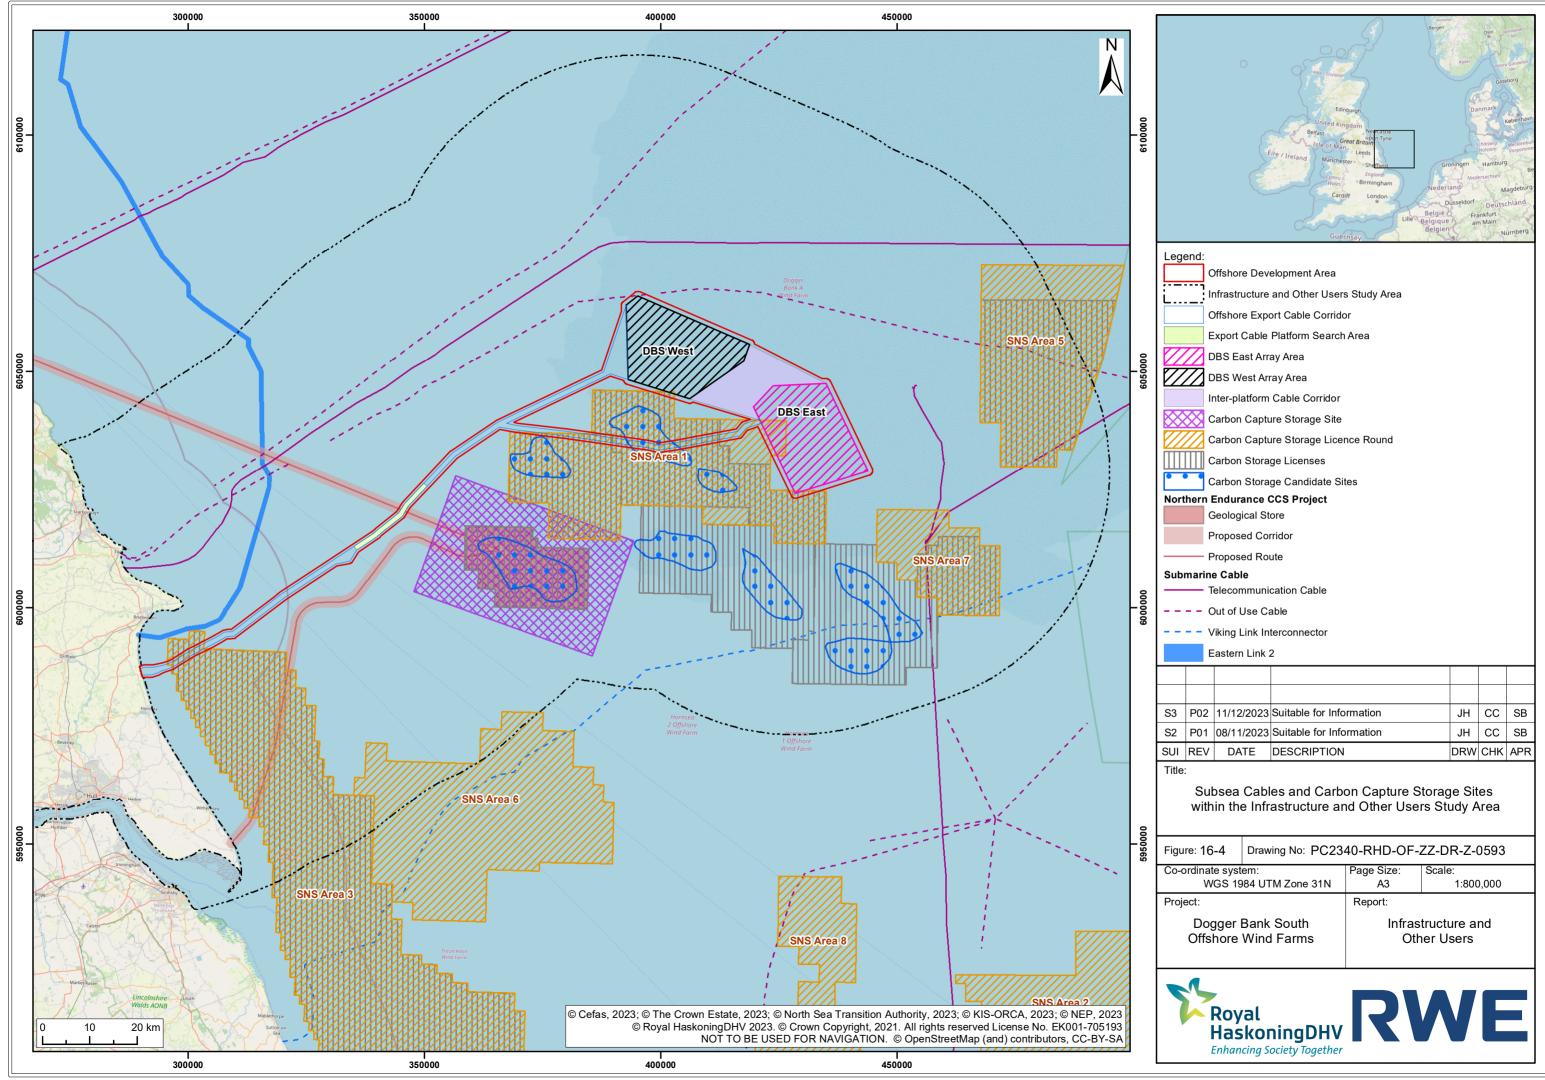

| ure: 16-4                                  | Drawing No: PC23 | 40-RHD-OF-2                       | ZZ-DR-Z-0593        |  |
|--------------------------------------------|------------------|-----------------------------------|---------------------|--|
| -ordinate system:<br>WGS 1984 UTM Zone 31N |                  | Page Size:<br>A3                  | Scale:<br>1:800,000 |  |
| ject:                                      |                  | Report:                           |                     |  |
| Dogger Bank South<br>Offshore Wind Farms   |                  | Infrastructure and<br>Other Users |                     |  |
| Pov                                        | al               |                                   |                     |  |