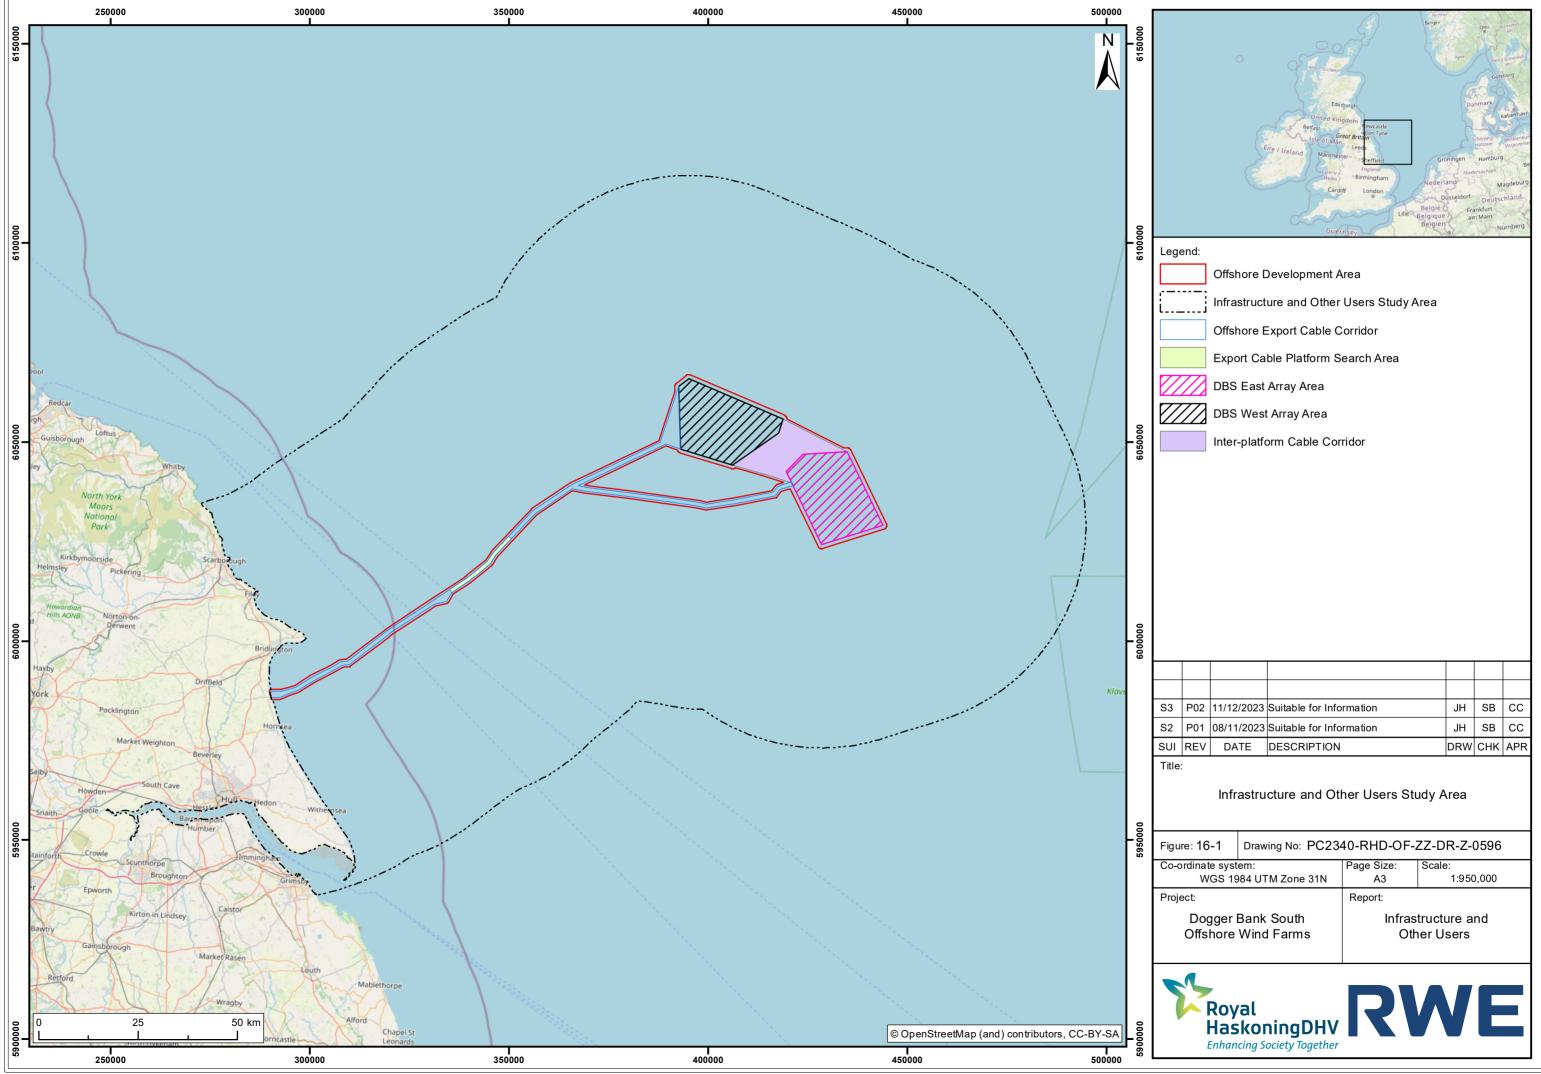

| ure: 16-1                                | Drawing No: PC23        | 40-RHD-OF-2                       | ZZ-DR-Z-0596        |  |
|------------------------------------------|-------------------------|-----------------------------------|---------------------|--|
| ordinate syst-<br>WGS 19                 | em:<br>984 UTM Zone 31N | Page Size:<br>A3                  | Scale:<br>1:950,000 |  |
| ject:                                    |                         | Report:                           |                     |  |
| Dogger Bank South<br>Offshore Wind Farms |                         | Infrastructure and<br>Other Users |                     |  |
|                                          | ral<br>KoningDHV        | R1                                | NE                  |  |