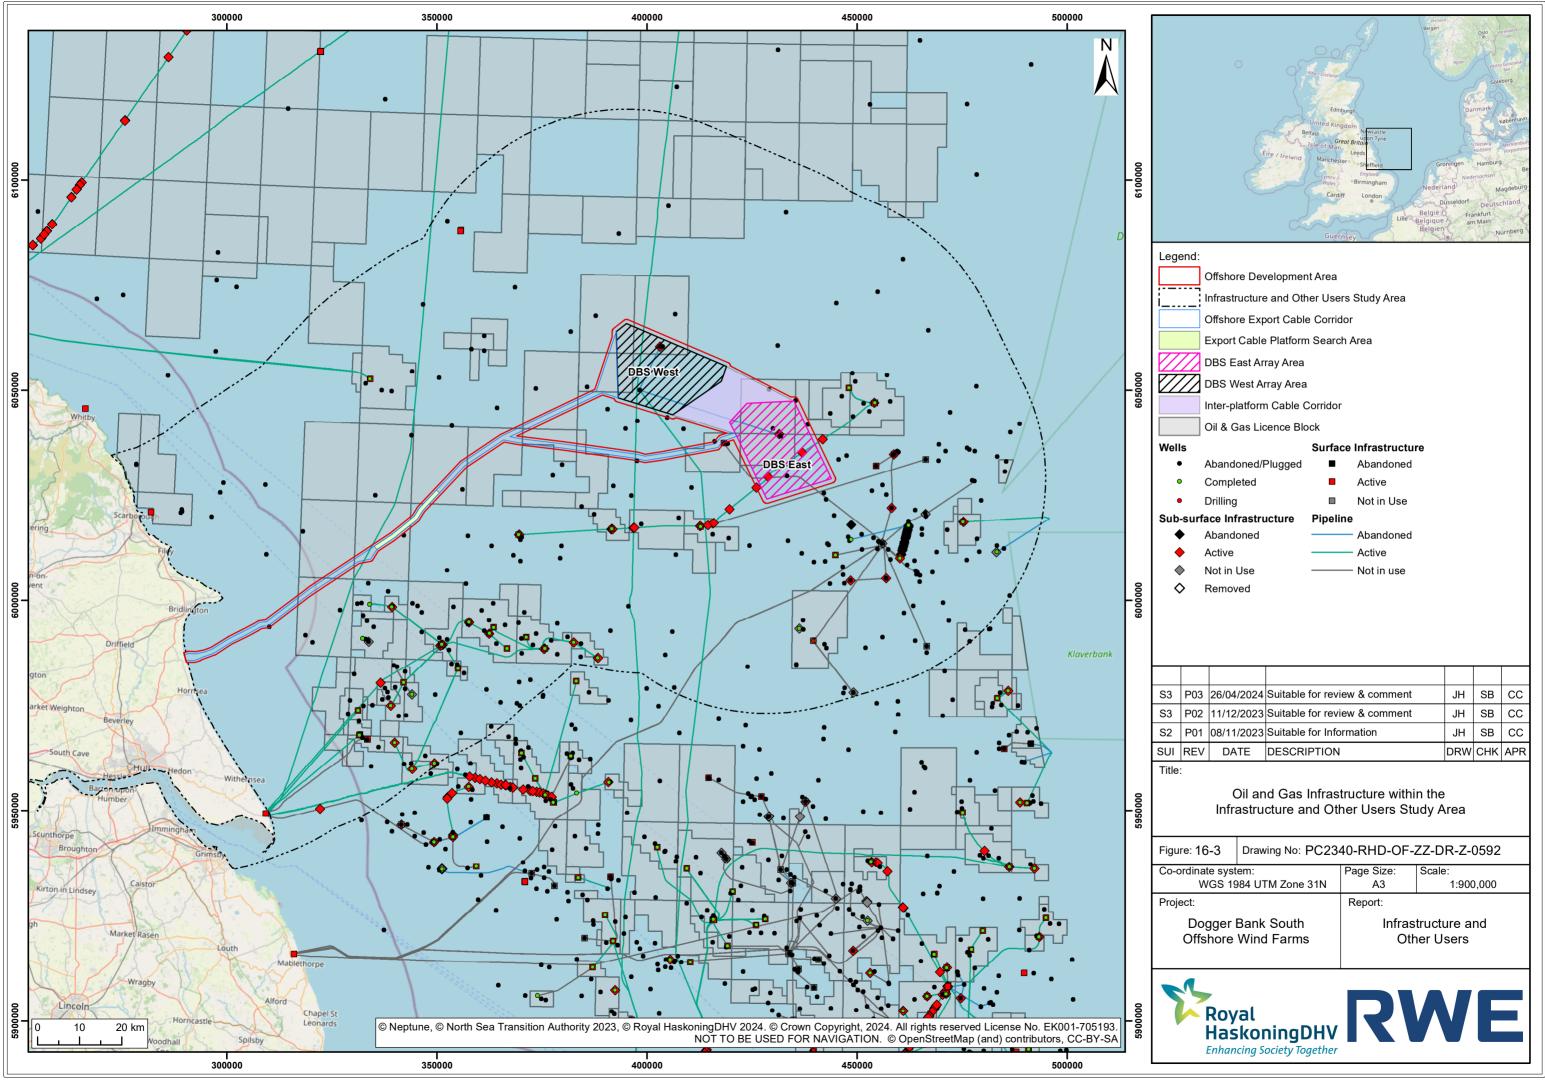

| ure: 16-3                                | Drawing No: PC2340-RHD-OF-ZZ-DR-Z-0592 |            |                           |
|------------------------------------------|----------------------------------------|------------|---------------------------|
| -ordinate syste                          |                                        | Page Size: | Scale:                    |
| WGS 19                                   | 84 UTM Zone 31N                        | A3         | 1:900,000                 |
| ject:                                    |                                        | Report:    |                           |
| Dogger Bank South<br>Offshore Wind Farms |                                        |            | tructure and<br>her Users |
| Rov                                      | al                                     |            |                           |