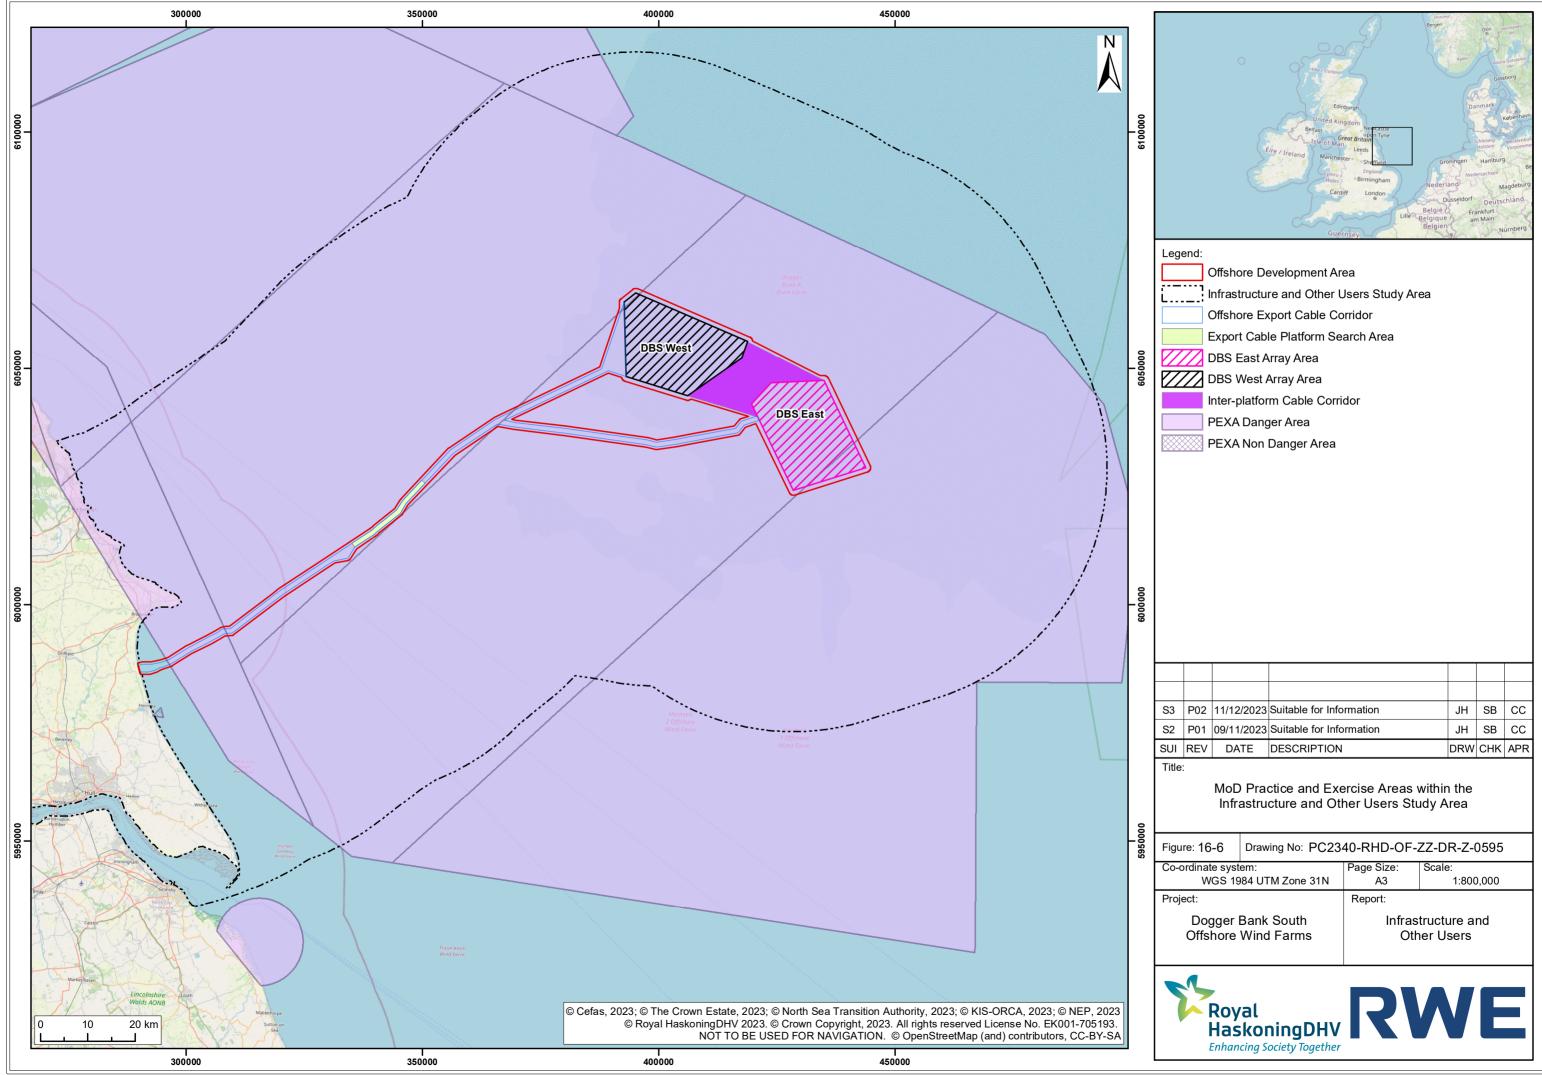

| ure: 16-6              | Drawing No: PC2340-RHD-OF-ZZ-DR-Z-0595 |                    |           |  |
|------------------------|----------------------------------------|--------------------|-----------|--|
| ordinate system:       |                                        | Page Size:         | Scale:    |  |
| WGS 1984 UTM Zone 31N  |                                        | A3                 | 1:800,000 |  |
| ject:                  |                                        | Report:            |           |  |
| Dogger Bank South      |                                        | Infrastructure and |           |  |
| Offshore Wind Farms    |                                        | Other Users        |           |  |
|                        |                                        |                    |           |  |
|                        |                                        |                    |           |  |
| Roy                    | al                                     | R                  | NF        |  |
| HaskoningDHV 🛛 🔪 🖤 🖳 🔤 |                                        |                    |           |  |